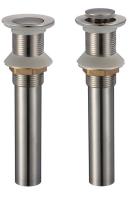

# **PL-38** Pop-Up Drain without Overflow

## Features

- Solid Brass Construction for Durability
- 1 1/4" Connection
- Fluid Design for Easy Cleaning

### Material

Premium Metal Construction

#### Available Color/Finishes Intended for reference only

| Description     |
|-----------------|
| CHR Chrome      |
| BN Brush Nickel |
| BG Brushed Gold |
| MB Matte Black  |
|                 |