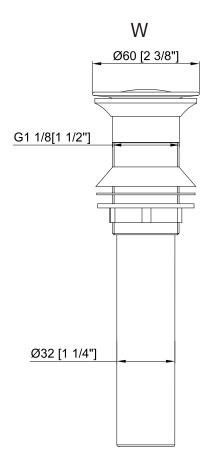

## **Technical Information**

All product dimensions are nominal W: 2 3/8"

H: 7 7/8"

Body: Brass Drainer