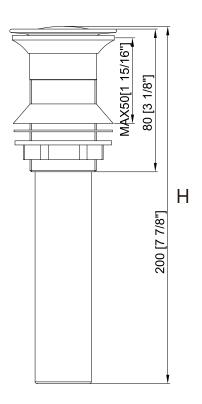

## **Technical Information**

All product dimensions are nominal W: 2 3/8"

H: 7 7/8"

Body: Brass Drainer